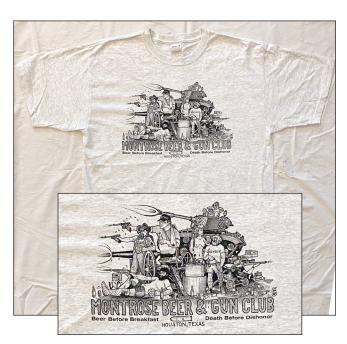

The shirt pictured is a 2nd Edition printing.

The Bullet has two hashes marked
on it to signify.

All shirts available are of this edition.

Order Today!