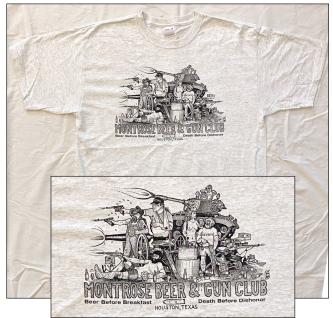

EMAIL: MONTROSEBEERFUN@GMAIL.COM

The shirt pictured is a Second Edition printing. The Bullet has two hashes marked on it to signify. All shirts available are of this edition. After these are all gone, Order Today!